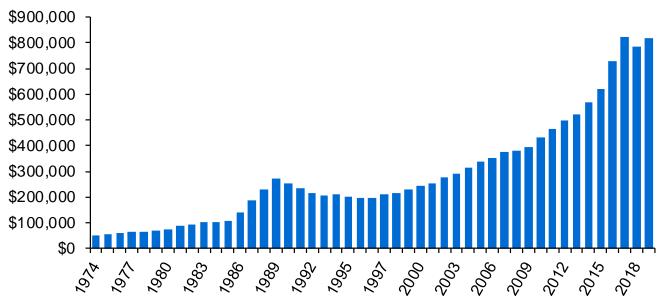

## **Historic Statistics**

Toronto MLS® System Sales and Average Price

Professionals connecting people, property and communities.

| Year | Sales <sup>*</sup> | Average Sale Price* | Year | Sales <sup>*</sup> | Average Sale Price* |
|------|--------------------|---------------------|------|--------------------|---------------------|
| 1974 | 17,318             | \$52,806            | 1997 | 58,014             | \$211,307           |
| 1975 | 22,020             | \$57,581            | 1998 | 55,344             | \$216,815           |
| 1976 | 19,025             | \$61,389            | 1999 | 58,957             | \$228,372           |
| 1977 | 20,512             | \$64,559            | 2000 | 58,343             | \$243,255           |
| 1978 | 21,184             | \$67,333            | 2001 | 67,612             | \$251,508           |
| 1979 | 23,466             | \$70,830            | 2002 | 74,759             | \$275,231           |
| 1980 | 26,017             | \$75,694            | 2003 | 78,898             | \$293,067           |
| 1981 | 29,625             | \$90,203            | 2004 | 83,501             | \$315,231           |
| 1982 | 25,336             | \$95,496            | 2005 | 84,145             | \$335,907           |
| 1983 | 30,046             | \$101,626           | 2006 | 83,084             | \$351,941           |
| 1984 | 31,905             | \$102,318           | 2007 | 93,193             | \$376,236           |
| 1985 | 45,509             | \$109,094           | 2008 | 74,505             | \$379,080           |
| 1986 | 52,919             | \$138,925           | 2009 | 86,980             | \$395,234           |
| 1987 | 43,475             | \$189,105           | 2010 | 85,860             | \$431,262           |
| 1988 | 49,381             | \$229,635           | 2011 | 89,110             | \$464,989           |
| 1989 | 38,960             | \$273,698           | 2012 | 85,488             | \$497,073           |
| 1990 | 26,779             | \$255,020           | 2013 | 87,047             | \$522,951           |
| 1991 | 38,144             | \$234,313           | 2014 | 92,776             | \$566,611           |
| 1992 | 41,703             | \$214,971           | 2015 | 101,214            | \$622,116           |
| 1993 | 38,990             | \$206,490           | 2016 | 113,041            | \$729,824           |
| 1994 | 44,237             | \$208,921           | 2017 | 92,341             | \$822,491           |
| 1995 | 39,273             | \$203,028           | 2018 | 78,019             | \$787,840           |
| 1996 | 55,779             | \$198,150           | 2019 | 87,781             | \$819,346           |

<sup>\*</sup>NOTE: Due to changes in the TREB market area over time, caution should be exercised when undertaking historic comparisons. Historic sales and price data are subject to revision.

## **Annual Average TorontoMLS Sale Price**

Source: Toronto Real Estate Board